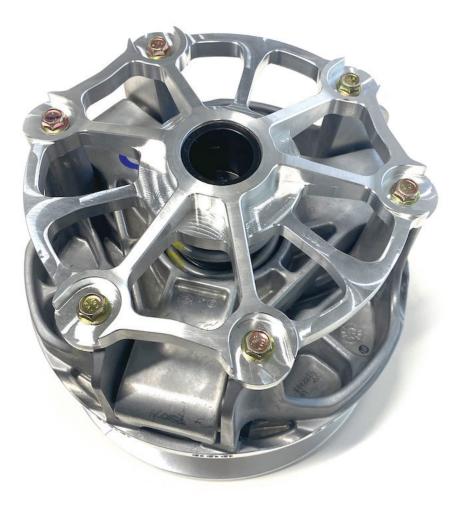

## RZR P90X REVOLVER CLUTCH COVER INSTRUCTIONS

Thank you for purchasing your P90X Revolver clutch cover from AA! The cover is made to fit on the P90X clutch found on 2020-2021 Pro XP and 2021 RZR Turbo & Turbo S. This cover is designed to strengthen the clutch with its more rigid design and tower lock system. The tower lock system is designed to prevent clutch tower flex, providing a more rigid clutch design. The Revolver clutch cover is also designed to move more air through your clutch cover with the larger fins on the plate. See below for steps on easy installation.

- Remove the clutch cover duct and clutch cover from the vehicle
- Locate the 6 bolts holding the factory spring cover in place and remove them carefully as you have some spring tension under the cover
- Install the AA Revolver clutch cover in place of the factory cover with stock bolts
- There is no orientation needed (no X) on our cover
- Torque the factory bolts to 9-10ft-lbs
- Install your clutch cover and go ride!